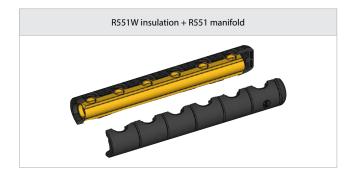

# Example of installation

### **R551W**

Insulation shell in polystyrene foam, for R551 manifolds.

| Product code | Max. number of connections | For manifolds                    |
|--------------|----------------------------|----------------------------------|
| R551WY005    | 12                         | R551 (3/4")<br>distance 50 mm    |
| R551WY006    | 12                         | R551 (1 1/4")<br>distance 70 mm  |
| R551WY007    | 6                          | R551 (1 1/2")<br>distance 100 mm |
| R551WY008    | 6                          | R551 (2")<br>distance 100 mm     |
| R551WY009    | 6                          | R551 (1")<br>distance 50 mm      |