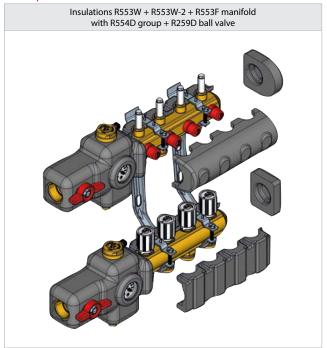

# Example of installation

#### R553W

Cross-linked polyethylene closed cell foam insulation set, with:

- 2 insulations for R554D + R259D ball valve or for R269T multifunction valves.
- Insulations for end caps.

| Product code | Insulations                    | End caps for manifolds                 |
|--------------|--------------------------------|----------------------------------------|
| R553WY002    | for R554D + R259D ball valve   | R553F (1")<br>R53MT+R53VT (1")         |
| R553WY004    | for R554D + R259D ball valve   | R553D (1")<br>R53ST+R53VT (1")         |
| R553WY006    | for R554D + R259D ball valve   | R553F (1 1/4")<br>R53MT+R53VT (1 1/4") |
| R553WY008    | for R554D + R259D ball valve   | R553D (1 1/4")<br>R53ST+R53VT (1 1/4") |
| R553WY012    | for R269T multifunction valves | R553F (1")<br>R53MT+R53VT (1")         |
| R553WY014    | for R269T multifunction valves | R553D (1")<br>R53ST+R53VT (1")         |
| R553WY016    | for R269T multifunction valves | R553F (1 1/4")<br>R53MT+R53VT (1 1/4") |
| R553WY018    | for R269T multifunction valves | R553D (1 1/4")<br>R53ST+R53VT (1 1/4") |

# R553W-2

Cross-linked polyethylene closed cell foam insulation set. For R553F, R553D or modular manifolds (delivery and return), with maximum 12 connections.

| Product code | Max. number of connections | For manifolds                                                   |
|--------------|----------------------------|-----------------------------------------------------------------|
| R553WY001    | 12                         | R553F (1")                                                      |
| R553WY003    | 12                         | R553D (1")                                                      |
| R553WY005    | 12                         | R553F (1 1/4")<br>R53MM, R53MT, R53VM, R53VT<br>(1" and 1 1/4") |
| R553WY007    | 12                         | R553D (1 1/4")<br>R53SM, R53ST, R53VM, R53VT<br>(1" and 1 1/4") |