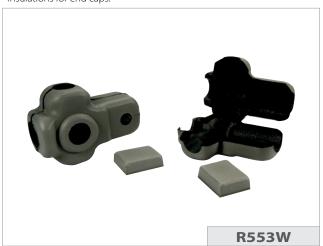

#### R553W

Cross-linked polyethylene closed cell foam insulation set, with:

- 2 insulations for R554D + R259D ball valve or for R269T multifunction valves.
- Insulations for end caps.

| Product code | Insulations                    | End caps for manifolds                 |
|--------------|--------------------------------|----------------------------------------|
| R553WY002    | for R554D + R259D ball valve   | R553F (1")<br>R53MT+R53VT (1")         |
| R553WY004    | for R554D + R259D ball valve   | R553D (1")<br>R53ST+R53VT (1")         |
| R553WY006    | for R554D + R259D ball valve   | R553F (1 1/4")<br>R53MT+R53VT (1 1/4") |
| R553WY008    | for R554D + R259D ball valve   | R553D (1 1/4")<br>R53ST+R53VT (1 1/4") |
| R553WY012    | for R269T multifunction valves | R553F (1")<br>R53MT+R53VT (1")         |
| R553WY014    | for R269T multifunction valves | R553D (1")<br>R53ST+R53VT (1")         |
| R553WY016    | for R269T multifunction valves | R553F (1 1/4")<br>R53MT+R53VT (1 1/4") |
| R553WY018    | for R269T multifunction valves | R553D (1 1/4")<br>R53ST+R53VT (1 1/4") |