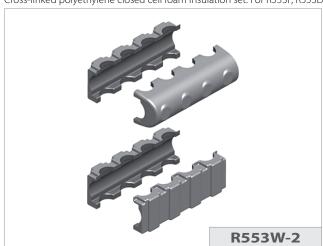

# R553W-2

Cross-linked polyethylene closed cell foam insulation set. For R553F, R553D or modular manifolds (delivery and return), with maximum 12 connections.

| Product code | Max. number of connections | For manifolds                                                   |
|--------------|----------------------------|-----------------------------------------------------------------|
| R553WY001    | 12                         | R553F (1")                                                      |
| R553WY003    | 12                         | R553D (1")                                                      |
| R553WY005    | 12                         | R553F (1 1/4")<br>R53MM, R53MT, R53VM, R53VT<br>(1" and 1 1/4") |
| R553WY007    | 12                         | R553D (1 1/4")<br>R53SM, R53ST, R53VM, R53VT<br>(1" and 1 1/4") |