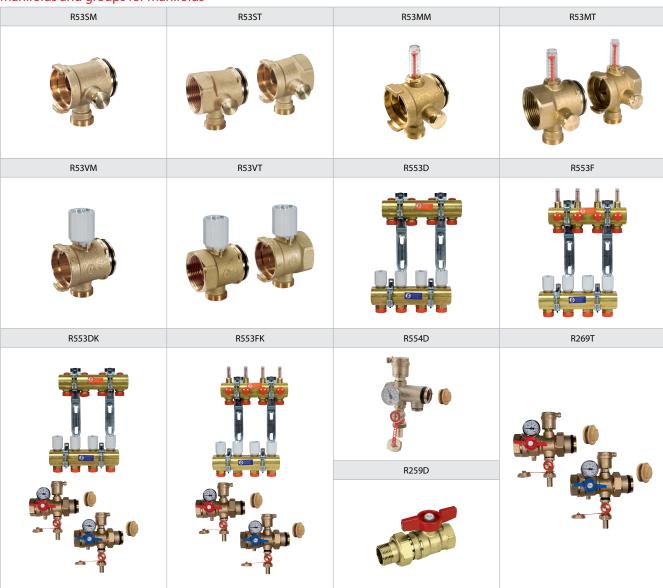

1 1/4") |

### **R551W**

Insulation shell in polystyrene foam, for R551 manifolds.



| Product code | Max. number of connections | For manifolds                    |
|--------------|----------------------------|----------------------------------|
| R551WY005    | 12                         | R551 (3/4")<br>distance 50 mm    |
| R551WY006    | 12                         | R551 (1 1/4")<br>distance 70 mm  |
| R551WY007    | 6                          | R551 (1 1/2")<br>distance 100 mm |
| R551WY008    | 6                          | R551 (2")<br>distance 100 mm     |
| R551WY009    | 6                          | R551 (1")<br>distance 50 mm      |

**0587EN** July 2013

047U52308









# R553W, R553W-2, R551W insulations FOR DISTRIBUTION MANIFOLDS

### Manifolds and groups for manifolds



# Example of installation





# Additional information

For additional information please check the Giacomini website at the following address: www.giacomini.com
## +39 0322 923 372
## +39 0322 923 255

- consulenza.prodotti@giacomini.com

This pamphlet is merely for information purposes. Giacomini S.p.A. retains the right to make modifications for technical or commercial reasons, without prior notice, to the items described in this pamphlet. The information described in this technical pamphlet does not exempt the user from following carefully the existing regulations and norms on good workmanship.

Giacomini S.p.A. Via per Alzo 39, I-28017 San Maurizio d'Opaglio (NO) Italy