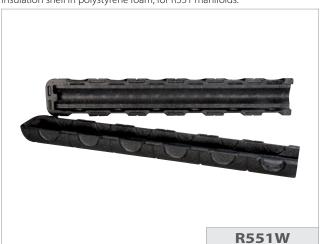

### **R551W**

Insulation shell in polystyrene foam, for R551 manifolds.

| Product code | Max. number of connections | For manifolds                    |
|--------------|----------------------------|----------------------------------|
| R551WY005    | 12                         | R551 (3/4")<br>distance 50 mm    |
| R551WY006    | 12                         | R551 (1 1/4")<br>distance 70 mm  |
| R551WY007    | 6                          | R551 (1 1/2")<br>distance 100 mm |
| R551WY008    | 6                          | R551 (2")<br>distance 100 mm     |
| R551WY009    | 6                          | R551 (1")<br>distance 50 mm      |